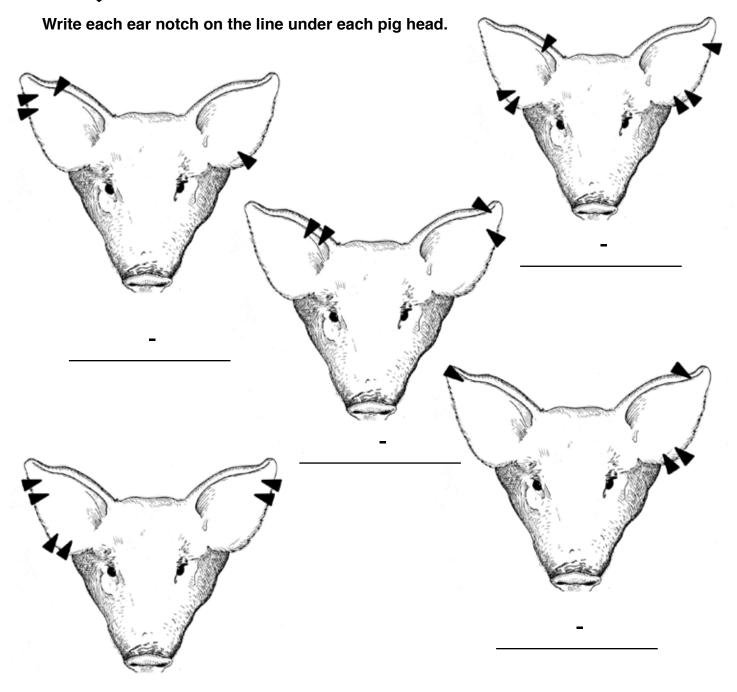

# JUNIOR Ear Notching

#### **Junior Swine Equipment ID Instructions**

- Have write each ear notch on the line under each pig head.
- The time limit for this station is 5 minutes.
- If the participant exceeds 5 minutes please ask them to stop and calculate the points that they have completed.