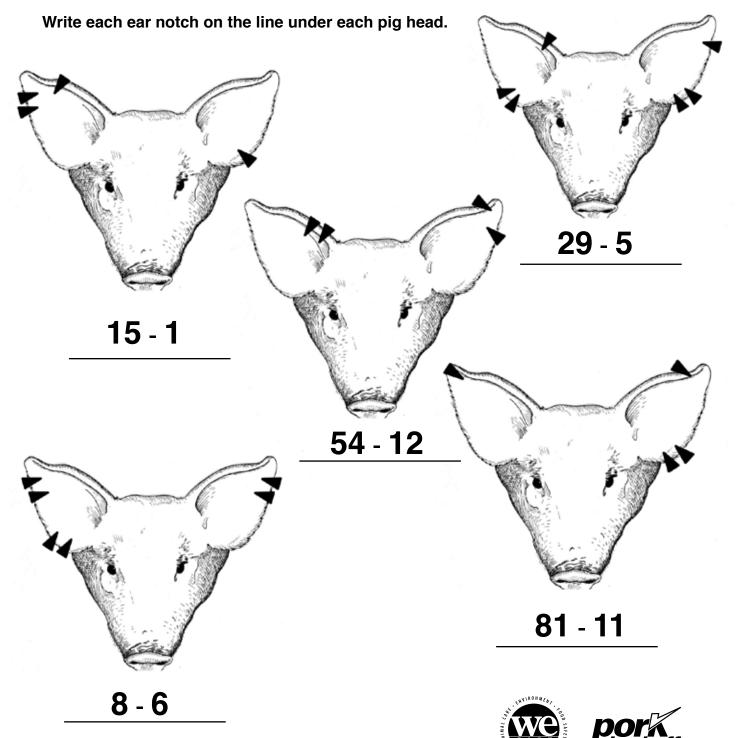

# KEY JUNIOR Ear Notching

#### **Junior Swine Equipment ID Instructions**

- Have write each ear notch on the line under each pig head.
- The time limit for this station is 5 minutes.
- If the participant exceeds 5 minutes please ask them to stop and calculate the points that they have completed.

**Scoring:** Each ear notch is worth 5 points, the answer is either right or wrong, and no half points will be awarded. Circle the number on the score sheet that they have correct and record the corresponding points in the black box at the top right of the station box.